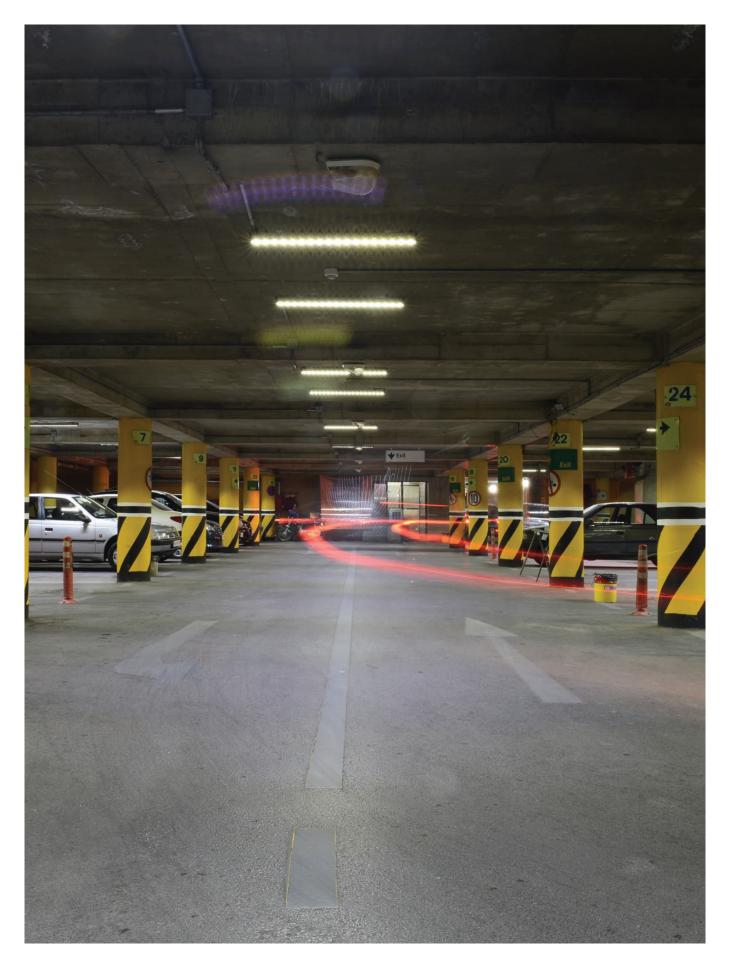

## Our product range

Today's lighting projects are complex and demanding.

For this reason Espica offers a **range of functional lighting products** for all applications.

Our idea is to offer to all customers a complete catalogue built around product quality and lighting performances.

We produce post-top luminaires and floodlights for street and outdoor lighting, bollards for urban lighting, downlights and linear systems for the architectural segment and more.

Our R&D department is constantly looking for **new technologies** and works to build the most performing and cutting-edge products with maximum attention to customer needs.